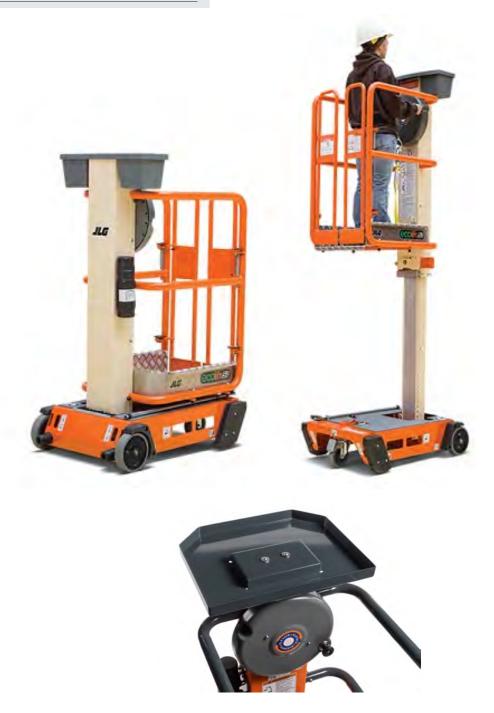

## EcoLift 50 - Non-powered Vertical Lift

## **SPECIFICATIONS**

| Performance:               |       |
|----------------------------|-------|
| Platform Height (max.)     | 1.50m |
| Working Height             | 3.33m |
| Platform Capacity Standard | 150kg |
| Dimensions:                |       |
| Stowed Height              | 1.55m |
| Stowed Length              | 0.99m |
| Overall Width              | 0.70m |
| Platform Width             | 0.60m |
| Platform Length            | 0.72m |
| Weights:                   |       |
| Operating Weight           | 180kg |

## **STANDARD FEATURES**

- Unlimited Lift Cycles
- Rust-Free Aluminum Platform w/Diamond Tread
- Full-Height Self-Closing Saloon Gate
- Tool Tray
- Frame-Mounted Bubble Level
- Protective Wall Bumpers
- Integrated Fork Pockets
- Auto-Braked When Entering Platform
- "Auto-lock" Brake on Elevation
- Mechanically Detented Handle
- Self Closing, Self Latching Gate